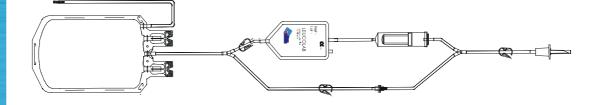

## Filtration of one unit of Red Cells / Whole Blood in the Laboratory

Leucolab LCG2 Connectable filter With 600ml Transfer bag

## **Specifications :**

. <u>Supplementary devices</u> : Pre-filter 200µm By-pass tubing, one way valve PVC 600ml transfer bag Quality Control Tubing

. <u>Label</u> : four languages; English, German, Dutch, French

## **Use** : - leucodepletion of Red Cells / Whole blood

- Age of Red Cell Concentrate : recommended less than 4 days
- Temperature of filtration : either at 4°C or Room Temperature

Air

LD RCC

Packaging 1 bag / peelable sachet - 12 bags / box