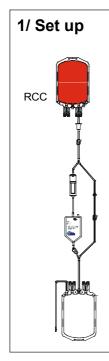

## **Use** : - leucodepletion of Red Cells / Whole blood

- Age of Red Cell Concentrate : recommended less than 4 days
- Temperature of filtration : either at 4°C or Room Temperature

Air

LD RCC

Packaging 1 bag / peelable sachet - 12 bags / box