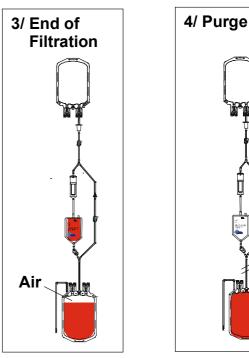

## **Use** : - leucodepletion of Red Cells / Whole blood

- Age of Red Cell Concentrate : recommended less than 4 days
- Temperature of filtration : either at 4°C or Room Temperature

Air

LD RCC

Packaging 1 bag / peelable sachet - 12 bags / box